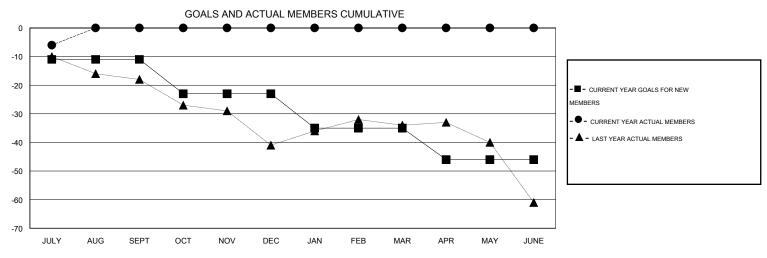

## LOCATION MICHIGAN

GMT CA 1

|               |                  | Clubs             |                  |                  | Members                  |                    |                                     |                    |                  |  |
|---------------|------------------|-------------------|------------------|------------------|--------------------------|--------------------|-------------------------------------|--------------------|------------------|--|
|               | RESUI            | LTS FOR 2016-2017 |                  |                  | RESULTS FOR 2016-2017    |                    |                                     |                    |                  |  |
| QUARTER       | NEW CLUB<br>GOAL | NEW CLUBS         | DROPPED<br>CLUBS | NET<br>GAIN/LOSS | QUARTER                  | NEW MEMBER<br>GOAL | CHARTER AND<br>NEW MEMBERS<br>ADDED | DROPPED<br>MEMBERS | NET<br>GAIN/LOSS |  |
| JULY/AUG/SEPT | 0                | 0                 | 1                | -1<br>0          | JULY/AUG/SEPT            | -11<br>-12         | 9                                   | 15<br>0            | -6               |  |
| JAN/FEB/MAR   | 0                | 0                 | 0                | 0                | OCT/NOV/DEC  JAN/FEB/MAR | -12<br>-12<br>-11  | 0                                   | 0                  | 0<br>0<br>0      |  |
| APR/MAY/JUNE  | · ·              | Ü                 | o o              | Ü                | APR/MAY/JUNE             |                    | Ü                                   | Ü                  | Ŭ                |  |

## GOALS AND ACTUAL NEW CLUBS CUMULATIVE

| DROPPED CLUBS: 1 |    | 5 CLUBS OF 35 ADDED 1 OR MORE<br>NEW MEMBERS | GENDER DISTRIBUTION  MALE 763 (74.58%) |              |     |
|------------------|----|----------------------------------------------|----------------------------------------|--------------|-----|
| DROPPED MEMBERS  |    |                                              | FEMALE                                 | 260 (25.42%) |     |
| DECEASED         | 3  | CLICK HERE FOR HEALTH                        |                                        |              | 444 |
| CLUB CANCELLED 0 |    | ASSESSMENT DATA                              | FAMILY UNIT MEMBERS                    | 141          |     |
| OTHER            | 12 |                                              | HEAD OF HOUSEHOLD                      |              | 70  |
| TOTAL            | 15 |                                              | NON-HEAD OF HOUSEHOL                   | .D           | 71  |